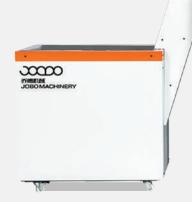

### **CAP COOLER MACHINE** JOBO-32

The Machine is a cooling device which is used for especial and necessary plastic caps. The internal rotating net is inclined and the blower is arranged on one side of the support frame. The fast cooling speed and good cooling effect is to make the plastic caps production processing more stable.

| SPECIFICATION            | J0B0-32             |
|--------------------------|---------------------|
| ТҮРЕ                     | J0B0-32             |
| TOTAL INSTALLATION POWER | 2 KW                |
| ACTUAL PRODUCTION POWER  | 2 KW                |
| OPERATING VOLTAGE        | 220V, 50HZ          |
| DIMENSIONS               | L2050*W940*H1810 MM |
| MACHINE WEIGHT           | 200 KG              |