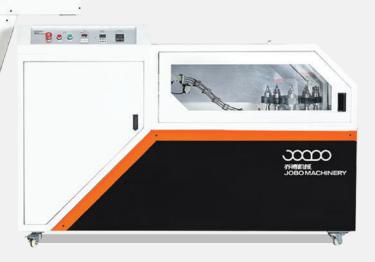

Slitting Machine, combined with Pneumatic system, PLC automatic control to tidy cap and output cap, also adjusts the depth of kerfs and guard against theft ring height, is used to cut bottle caps anti-theft rings making caps more tidy and neat.

#### SPECIFICATION

**JOBO-28CS** 

| ТҮРЕ                       | J0B0-28CS               |
|----------------------------|-------------------------|
| CAPACITY                   | 25000-44000 PCS/HR      |
| CAP DIAMETER               | 18-60 MM                |
| CAP HEIGHT                 | 12-50 MM                |
| TOTAL INSTALLATION POWER   | 1.2 KW                  |
| ACTUAL PRODUCTION POWER    | 0.9 KW                  |
| COMPRESSED AIR REQUIREMENT | 0.5 M <sup>3</sup> /MIN |
| OPERATING VOLTAGE          | 220V, 50HZ              |
| DIMENSIONS                 | L1970*W860*H1270 MM     |
| MACHINE WEIGHT             | 280 KG                  |