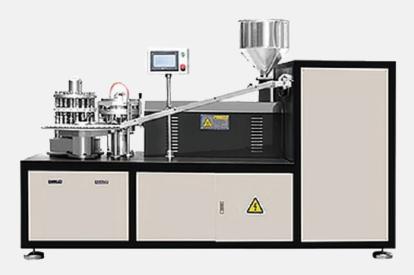

#### **CAP LINING MACHINE** JOBO-29

Cap Lining Machine is used to produce cap liner by TPE plastic pellet, effectively solve the inner pad health and leakage problem. This machine controlled by PLC system, according to with food hygiene standards of food leak and pressure resistance.

#### SPECIFICATION

J0B0-29

| J0B0-29              |
|----------------------|
| 15000-25000 PCS/HR   |
| 18-60 MM             |
| 12-50 MM             |
| 0.3-0.4 G/PC         |
| 10 KW                |
| 5 KW                 |
| 0.5 M³ /HR           |
| 380V, 50HZ           |
| L4500*W1000*H1200 MM |
| 1600 KG              |
|                      |