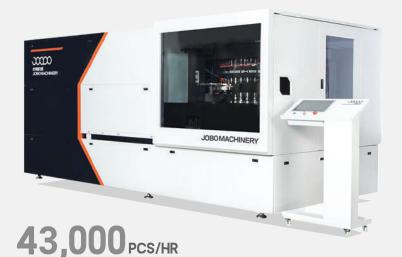

#### NEW SUPERFAST CMMS JOBO - 36CSS

# 53,000 PCS/HR

Under the premise of Machine Stability, we improved the cooling system and developed a new oil allocation system, which are the keys to improve the machine speed.

| SPECIFICATION              | JOBO-36CSS                |
|----------------------------|---------------------------|
| ТҮРЕ                       | JOBO-36CSS                |
| CAPACITY                   | 35000-53000 PCS/HR        |
| CAP DIAMETER               | 18-60 MM                  |
| CAP HEIGHT                 | 12-50 MM                  |
| TOTAL INSTALLATION POWER   | 105 KW                    |
| ACTUAL PRODUCTION POWER    | 80 KW                     |
| COMPRESSED AIR REQUIREMENT | 1 M <sup>3</sup> /MIN     |
| OPERATING VOLTAGE          | 380V, 50HZ (Customizable) |
| DIMENSIONS                 | L4600*W2200*H2100 MM      |
| MACHINE WEIGHT             | 10000 KG                  |