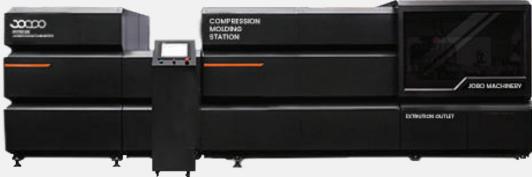

# **FAST SPEED CMM** JOBO - 36CS

The Rotary Cap Compression Molding Machine is used to make various types of Plastic Caps through high-temperature plasticizing. This machine is easy to operate and saves electricity, water, and labor costs. Additionally, there is no wasted material, which significantly reduces the cost of making caps.

#### **SPECIFICATION J0B0-16CS J0B0-24CS J0B0-36CS** J0B0-24CS TYPE J0B0-16CS J0B0-36CS CAPACITY 12000-18000 PCS/HR 18000-30000 PCS/HR 24000-43000 PCS/HR CAP DIAMETER 18-60 MM 18-60 MM 18-60 MM 12-50 MM CAP HEIGHT 12-50 MM 12-50 MM TOTAL INSTALLATION POWER 43 KW 58 KW 98 KW ACTUAL PRODUCTION POWER 32 KW 48 KW 77 KW COMPRESSED AIR REQUIREMENT 0.5 M3 /MIN 0.6 M3 / MIN 0.5 M3 /MIN **OPERATING VOLTAGE** 380V, 50HZ (Customizable) 380V, 50HZ (Customizable) 380V, 50HZ (Customizable) DIMENSIONS L3700\*W1620\*H2100 MM L3910\*W1920\*H2100 MM L4550\*W2200\*H2100 MM MACHINE WEIGHT 5000 KG 7000 KG 9000 KG