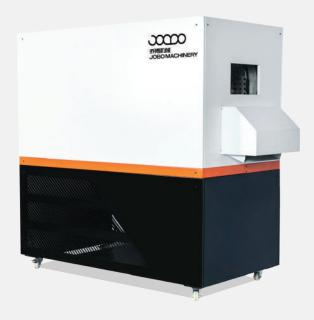

#### NEW SUPERFAST CMMS JOBO - 36CSS

# 53,000 PCS/HR

Under the premise of Machine Stability, we improved the cooling system and developed a new oil allocation system, which are the keys to improve the machine speed.

| SPECIFICATION              | JOBO-36CSS                |
|----------------------------|---------------------------|
| ТҮРЕ                       | JOBO-36CSS                |
| CAPACITY                   | 35000-53000 PCS/HR        |
| CAP DIAMETER               | 18-60 MM                  |
| CAP HEIGHT                 | 12-50 MM                  |
| TOTAL INSTALLATION POWER   | 105 KW                    |
| ACTUAL PRODUCTION POWER    | 80 KW                     |
| COMPRESSED AIR REQUIREMENT | 1 M <sup>3</sup> /MIN     |
| OPERATING VOLTAGE          | 380V, 50HZ (Customizable) |
| DIMENSIONS                 | L4600*W2200*H2100 MM      |
| MACHINE WEIGHT             | 10000 KG                  |