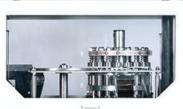

#### CAP LINING MACHINE JOBO-29

Cap Lining Machine is used to produce cap liner by TPE plastic pellet, effectively solve the inner pad health and leakage problem. This machine controlled by PLC system, according to with food hygiene standards of food leak and pressure resistance.

#### SPECIFICATION

| TYPE                       | J0B0-29              |
|----------------------------|----------------------|
| CAPACITY                   | 15000-25000 PCS/HR   |
| CAP DIAMETER               | 18-60 MM             |
| CAP HEIGHT                 | 12-50 MM             |
| LINEAR WEIGHT              | 0.3-0.4 G/PC         |
| TOTAL INSTALLATION POWER   | 10 KW                |
| ACTUAL PRODUCTION POWER    | 5 KW                 |
| COMPRESSED AIR REQUIREMENT | 0.5 M³ /HR           |
| OPERATING VOLTAGE          | 380V, 50HZ           |
| DIMENSIONS                 | L4500*W1000*H1200 MM |
| MACHINE WEIGHT             | 1600 KG              |