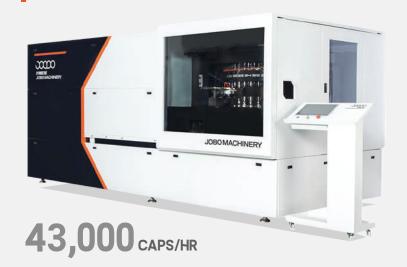

## FAST SPEED CMM JOBO - 36CS

The Rotary Cap Compression Molding Machine is used to make various types of Plastic Caps through high-temperature plasticizing. This machine is easy to operate and saves electricity, water, and labor costs. Additionally, there is no wasted material, which significantly reduces the cost of making caps.

| SPECIFICATION              | J0B0-16CS                 | J0B0-24CS                 | J0B0-36CS                 |
|----------------------------|---------------------------|---------------------------|---------------------------|
| ТҮРЕ                       | J0B0-16CS                 | J0B0-24CS                 | J0B0-36CS                 |
| CAPACITY                   | 12000-18000 CAPS/HR       | 18000-30000 CAPS/HR       | 24000-43000 CAPS/HR       |
| CAP DIAMETER               | 18-60 MM                  | 18-60 MM                  | 18-60 MM                  |
| CAP HEIGHT                 | 12-50 MM                  | 12-50 MM                  | 12-50 MM                  |
| TOTAL INSTALLATION POWER   | 43 KW                     | 58 KW                     | 98 KW                     |
| ACTUAL PRODUCTION POWER    | 32 KW                     | 48 KW                     | 77 KW                     |
| COMPRESSED AIR REQUIREMENT | 0.5 M³ /MIN               | 0.5 M³ /MIN               | 0.6 M³ /MIN               |
| OPERATING VOLTAGE          | 380V, 50HZ (Customizable) | 380V, 50HZ (Customizable) | 380V, 50HZ (Customizable) |
| DIMENSIONS                 | L3700*W1620*H2100 MM      | L3910*W1920*H2100 MM      | L4550*W2200*H2100 MM      |
| MACHINE WEIGHT             | 5000 KG                   | 7000 KG                   | 9000 KG                   |