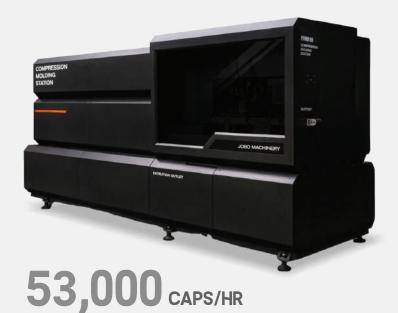

## NEW SUPERFAST CMMS JOBO - 36CSS

Under the premise of Machine Stability, we improved the cooling system and developed a new oil allocation system, which are the keys to improve the machine speed.

| SPECIFICATION              | JOBO-36CSS                |
|----------------------------|---------------------------|
| TYPE                       | JOBO-36CSS                |
| CAPACITY                   | 35000-53000 CAPS/HR       |
| CAP DIAMETER               | 18-60 MM                  |
| CAP HEIGHT                 | 12-50 MM                  |
| TOTAL INSTALLATION POWER   | 105 KW                    |
| ACTUAL PRODUCTION POWER    | 80 KW                     |
| COMPRESSED AIR REQUIREMENT | 1 M³/MIN                  |
| OPERATING VOLTAGE          | 380V, 50HZ (Customizable) |
| DIMENSIONS                 | L4600*W2200*H2100 MM      |

10000 KG

MACHINE WEIGHT